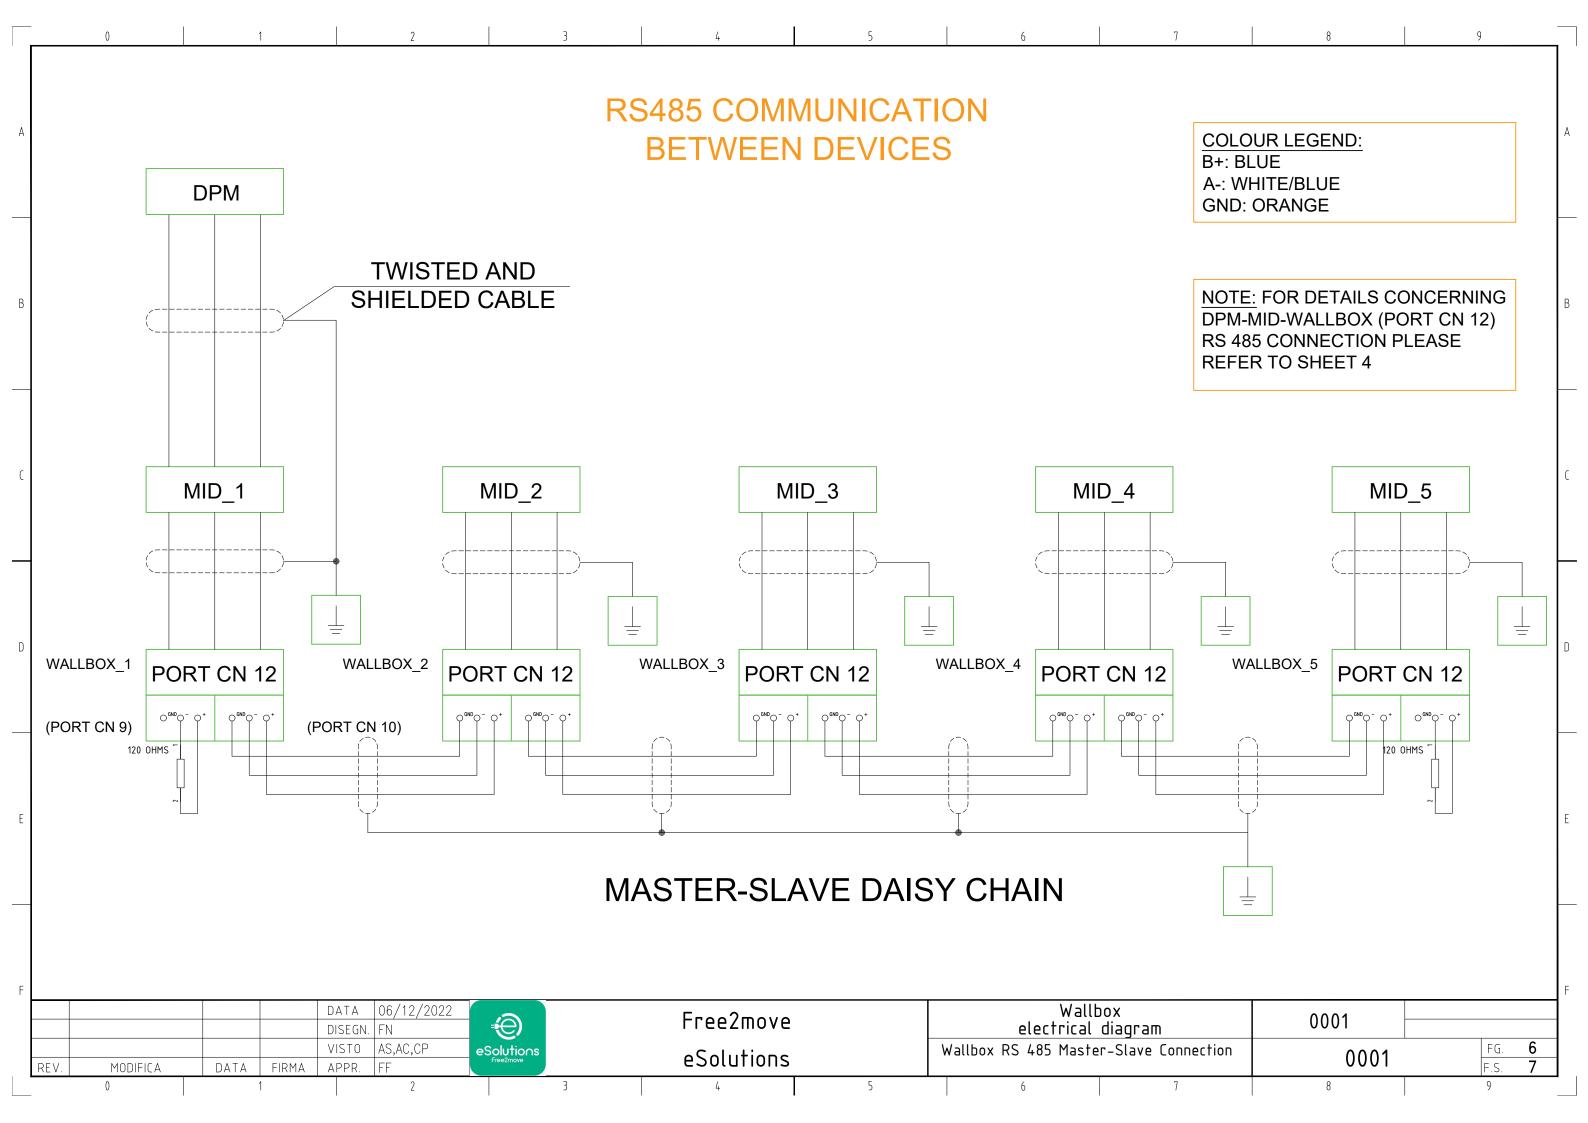

## Free2move eSolutions S.p.A.

Piazzale Lodi, 3 - 20137 - Milano - Italy Via Livorno, 60 - 10144 - Torino - Italy www.esolutions.free2move.com

9

| 0                 |       |                                        |
|-------------------|-------|----------------------------------------|
| Disegno/File      | Fg/Sh | Description                            |
| WALLBOX SCHEMATIC | 1     | Cover                                  |
|                   | 2     | Index                                  |
|                   | 3     | Single Wallbox One Line Diagram        |
|                   | 4     | Single Wallbox RS 485 Schematic        |
|                   | 5     | Multi Wallbox One Line Diagram         |
|                   | 6     | Wallbox RS 485 Master-Slave Connection |
|                   | 7     | Multi Wallbox Safety Circuit           |
|                   | 8     |                                        |
|                   | 9     |                                        |
|                   | 10    |                                        |
|                   | 11    |                                        |