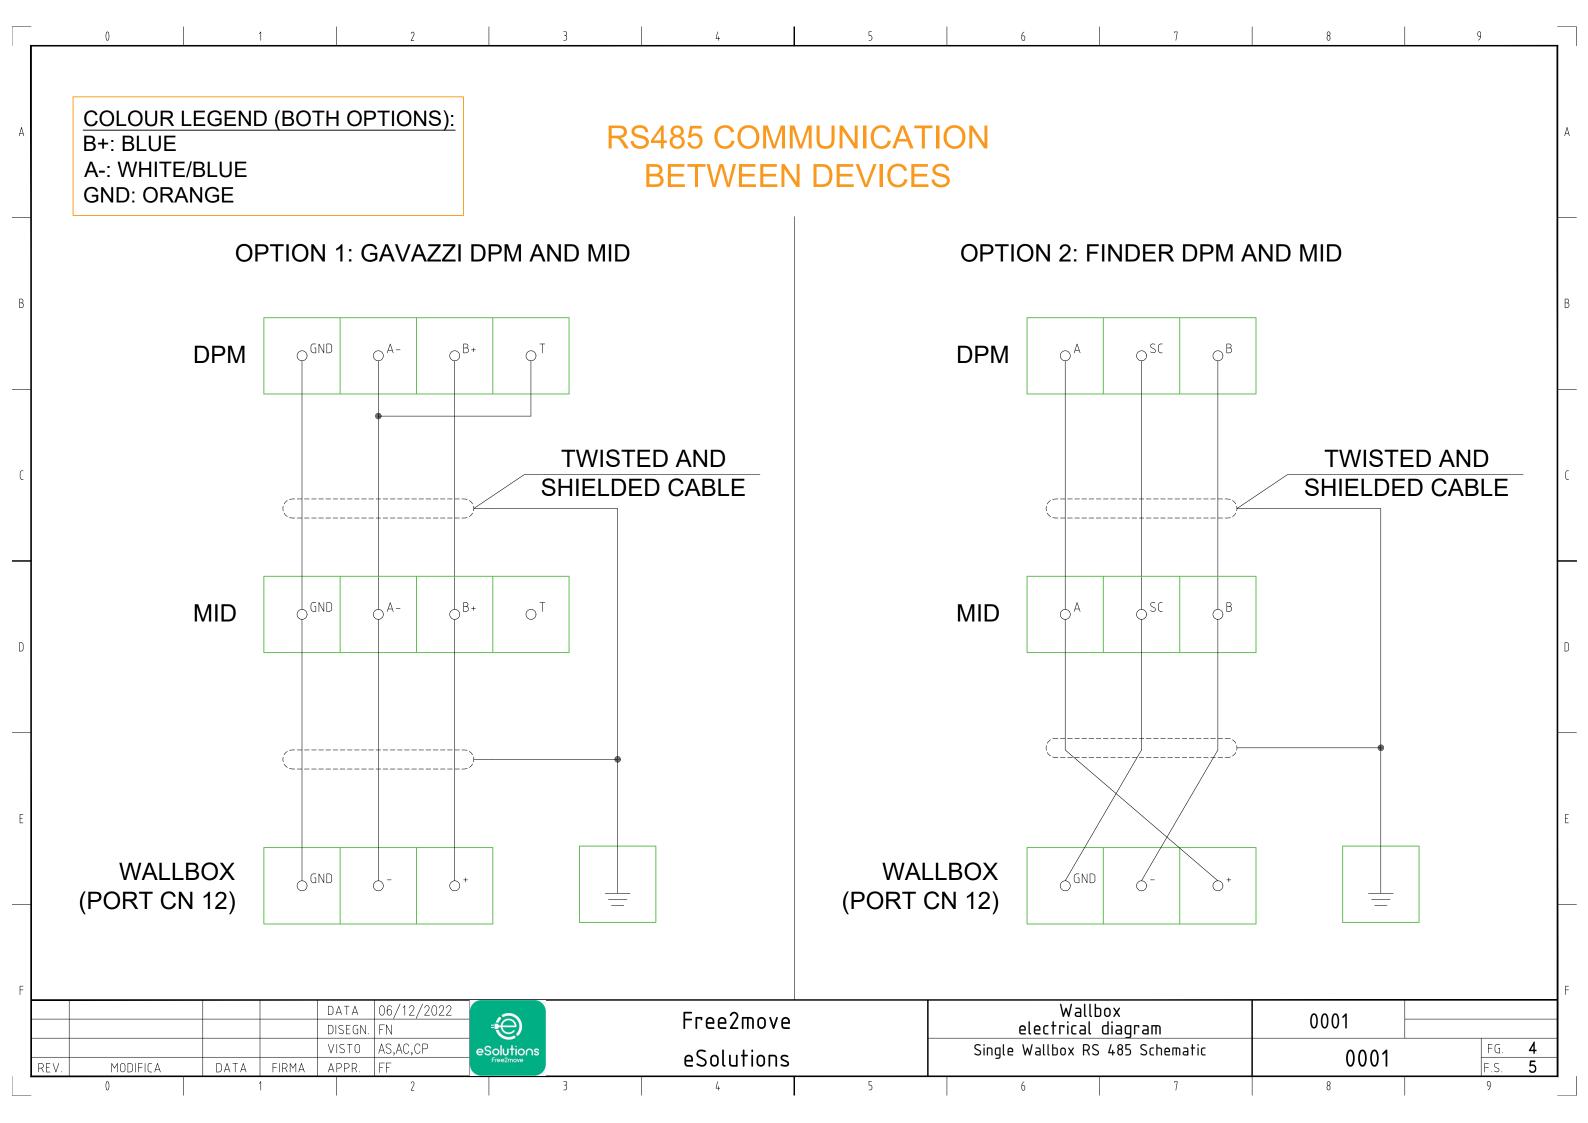

## Free2move eSolutions S.p.A.

Piazzale Lodi, 3 - 20137 - Milano - Italy Via Livorno, 60 - 10144 - Torino - Italy www.esolutions.free2move.com

9

| 0                 |       |                                        |
|-------------------|-------|----------------------------------------|
| Disegno/File      | Fg/Sh | Description                            |
| WALLBOX SCHEMATIC | 1     | Cover                                  |
|                   | 2     | Index                                  |
|                   | 3     | Single Wallbox One Line Diagram        |
|                   | 4     | Single Wallbox RS 485 Schematic        |
|                   | 5     | Multi Wallbox One Line Diagram         |
|                   | 6     | Wallbox RS 485 Master-Slave Connection |
|                   | 7     | Multi Wallbox Safety Circuit           |
|                   | 8     |                                        |
|                   | 9     |                                        |
|                   | 10    |                                        |
|                   | 11    |                                        |