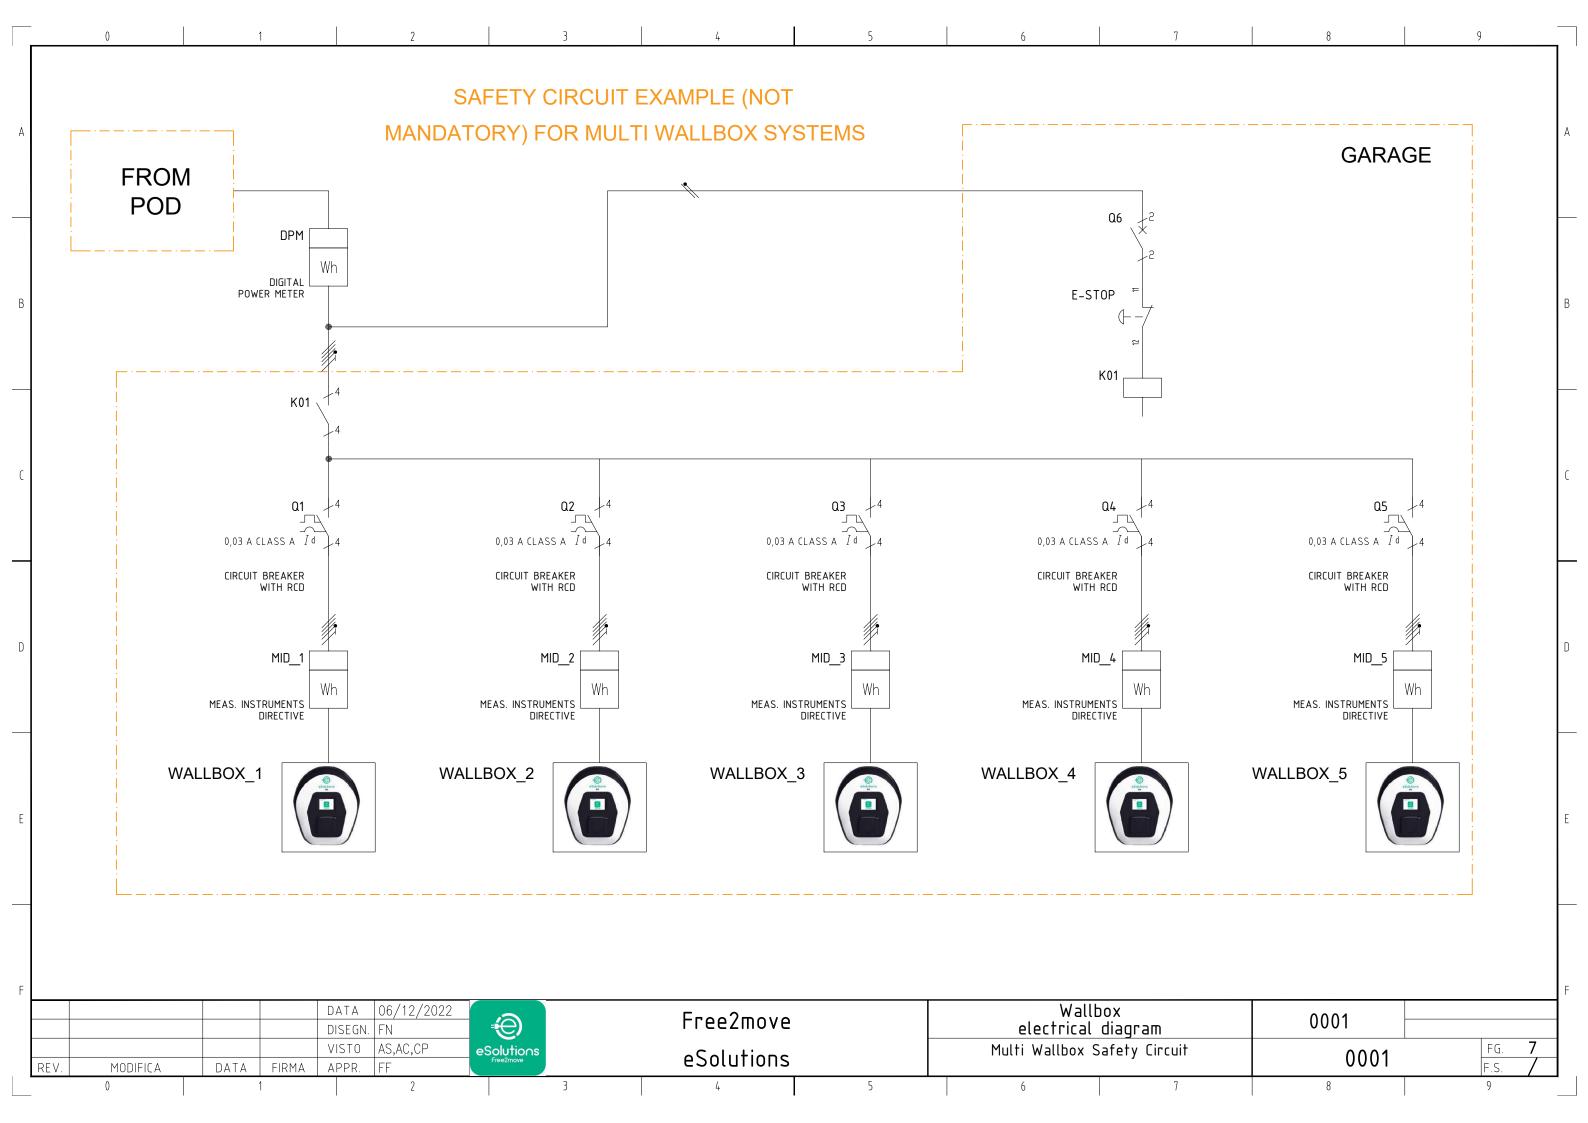

## Free2move eSolutions S.p.A.

Piazzale Lodi, 3 - 20137 - Milano - Italy Via Livorno, 60 - 10144 - Torino - Italy www.esolutions.free2move.com

9

| 0                 |       |                                        |
|-------------------|-------|----------------------------------------|
| Disegno/File      | Fg/Sh | Description                            |
| WALLBOX SCHEMATIC | 1     | Cover                                  |
|                   | 2     | Index                                  |
|                   | 3     | Single Wallbox One Line Diagram        |
|                   | 4     | Single Wallbox RS 485 Schematic        |
|                   | 5     | Multi Wallbox One Line Diagram         |
|                   | 6     | Wallbox RS 485 Master-Slave Connection |
|                   | 7     | Multi Wallbox Safety Circuit           |
|                   | 8     |                                        |
|                   | 9     |                                        |
|                   | 10    |                                        |
|                   | 11    |                                        |