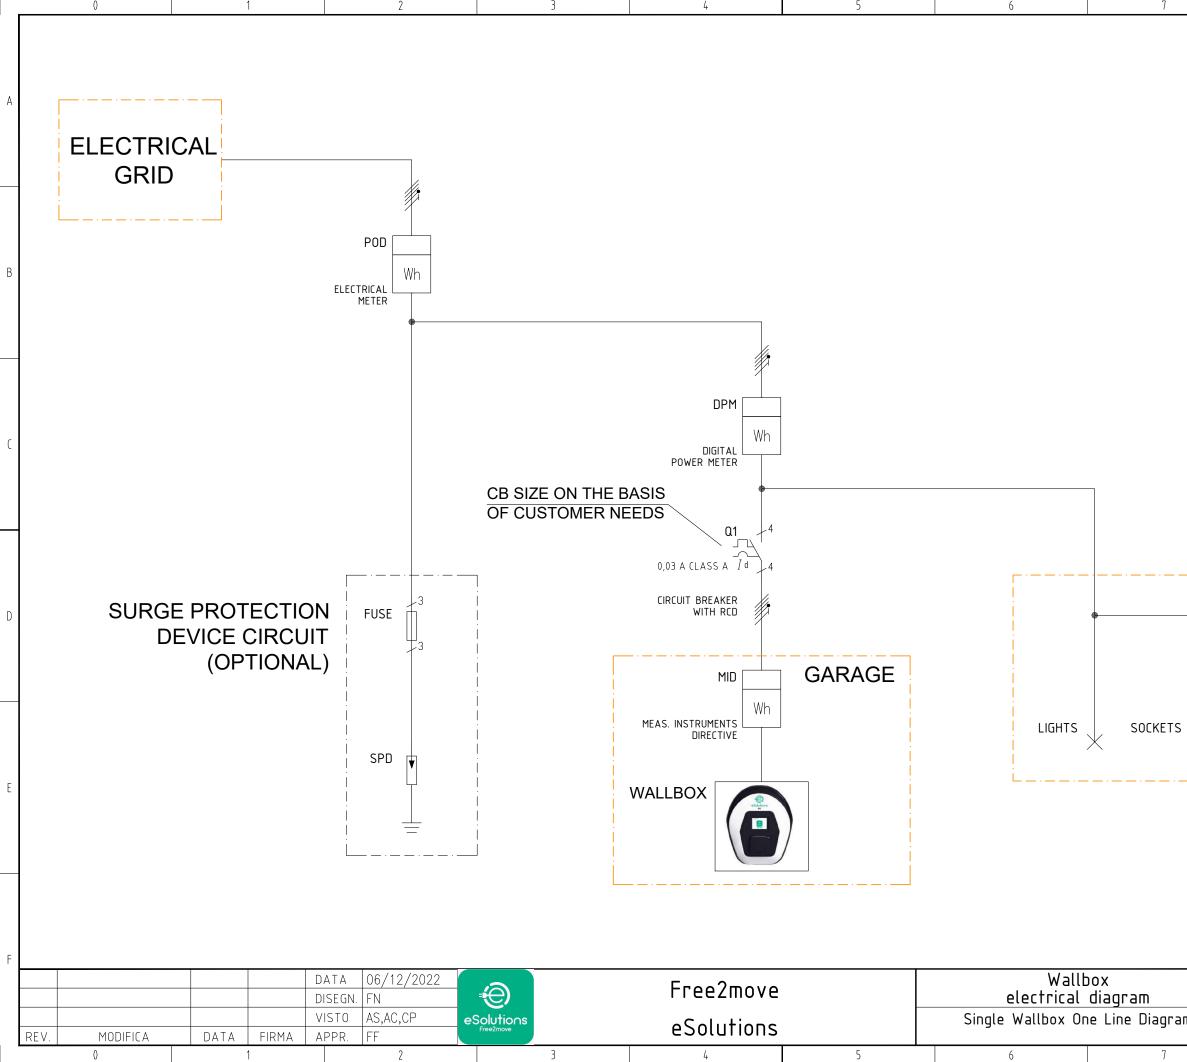

## Free2move eSolutions S.p.A.

Piazzale Lodi, 3 - 20137 - Milano - Italy Via Livorno, 60 - 10144 - Torino - Italy www.esolutions.free2move.com

9

| 0                 |       |                                        |
|-------------------|-------|----------------------------------------|
| Disegno/File      | Fg/Sh | Description                            |
| WALLBOX SCHEMATIC | 1     | Cover                                  |
|                   | 2     | Index                                  |
|                   | 3     | Single Wallbox One Line Diagram        |
|                   | 4     | Single Wallbox RS 485 Schematic        |
|                   | 5     | Multi Wallbox One Line Diagram         |
|                   | 6     | Wallbox RS 485 Master-Slave Connection |
|                   | 7     | Multi Wallbox Safety Circuit           |
|                   | 8     |                                        |
|                   | 9     |                                        |
|                   | 10    |                                        |
|                   | 11    |                                        |