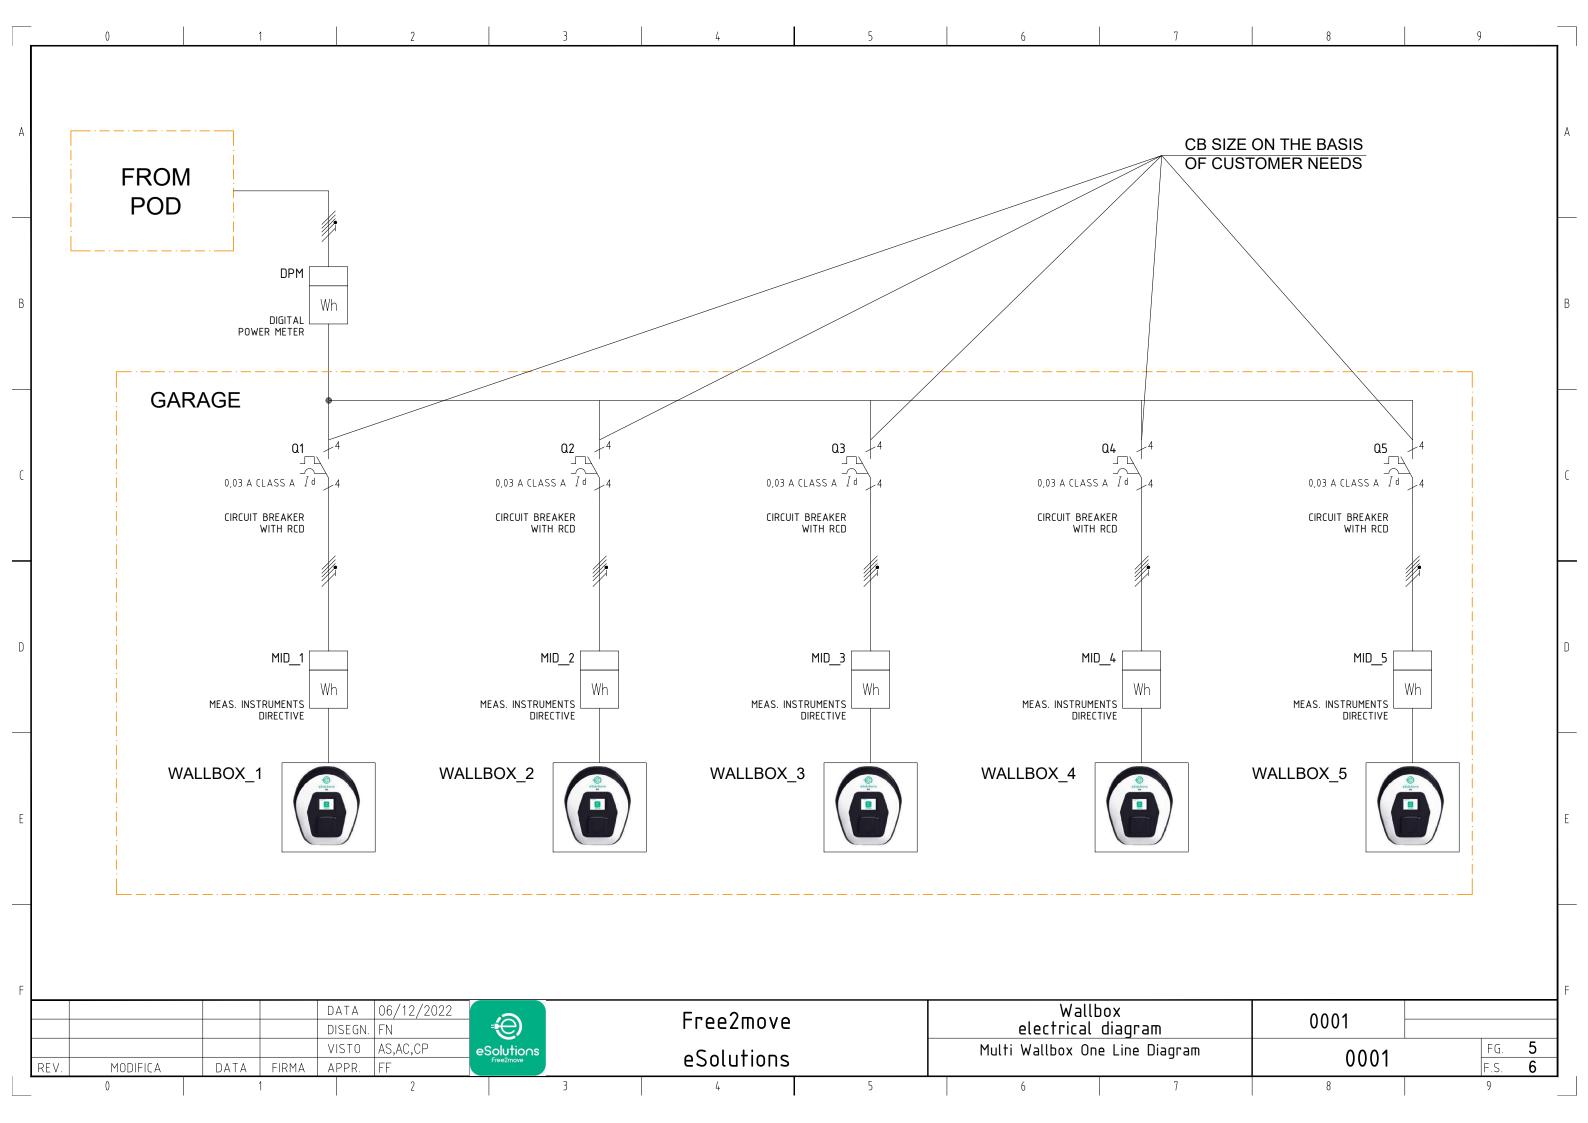

## Free2move eSolutions S.p.A.

Piazzale Lodi, 3 - 20137 - Milano - Italy Via Livorno, 60 - 10144 - Torino - Italy www.esolutions.free2move.com

9

| 0                 |       |                                        |
|-------------------|-------|----------------------------------------|
| Disegno/File      | Fg/Sh | Description                            |
| WALLBOX SCHEMATIC | 1     | Cover                                  |
|                   | 2     | Index                                  |
|                   | 3     | Single Wallbox One Line Diagram        |
|                   | 4     | Single Wallbox RS 485 Schematic        |
|                   | 5     | Multi Wallbox One Line Diagram         |
|                   | 6     | Wallbox RS 485 Master-Slave Connection |
|                   | 7     | Multi Wallbox Safety Circuit           |
|                   | 8     |                                        |
|                   | 9     |                                        |
|                   | 10    |                                        |
|                   | 11    |                                        |